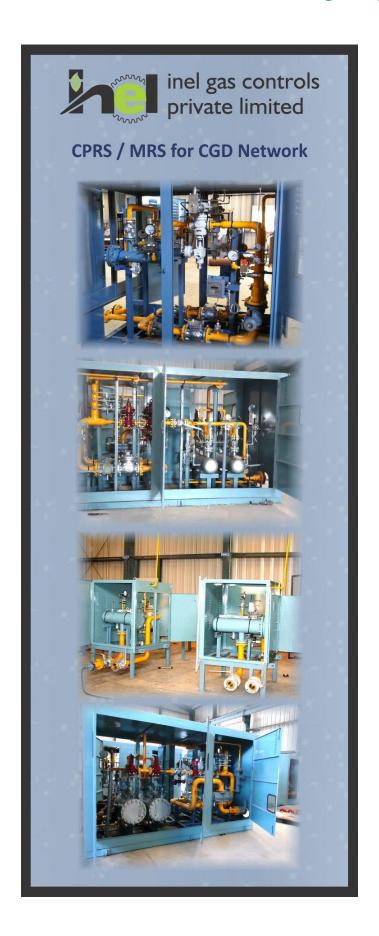

#### **Product Range**

Natural Gas Pressure Regulating & Metering skids

# 1. District Pressure Regulating skids

rating 300# features like RPD metering , Remote monitoring of DRS in enclosed canopy can be provided with varous capacities of 500 / 1000 / 2000 / 2500 / 5000 / 7500 / 10000 SCMH Capacities.

Inlet Pressure: 19 to 49 barg Outlet Pressure: 2 to 4 barg

### 2. Metering Regulatong skids:

Most cost effective Metering skids with Filtration , Pressure Regulatng and Metering skids for 300# and 150 # with RPD , Turbine , Orifice metering are design , enginerring and manufacture from our works and commissioned in the field across India.

Inlet Pressure: 2 to 6 Barg / up to 49

barg

Outlet pressure: 1 to 4 Barg